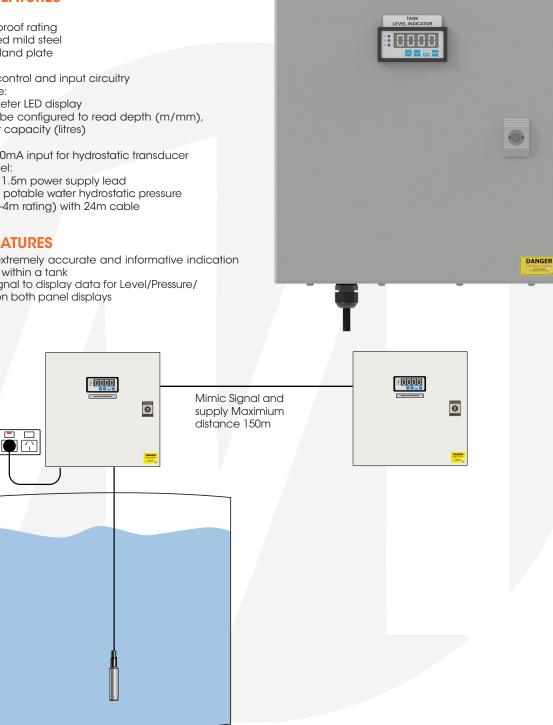

#### HARDWARE FEATURES

2 X Enclosures:

- IP44 weatherproof rating
- Powder coated mild steel
- . Removable gland plate Protection:

Low voltage control and input circuitry Control & interface:

- 2 X Process meter LED display
- Each display be configured to read depth (m/mm), percentage full, or capacity (litres) Inputs:

Analogue 4-20mA input for hydrostatic transducer Included with panel:

- 10 Amp 3 pin 1.5m power supply lead
- Stainless steel potable water hydrostatic pressure transducer (0-4m rating) with 24m cable

#### **FUNCTION FEATURES**

- Provides an extremely accurate and informative indication of water level within a tank
- Uses Mimic Signal to display data for Level/Pressure/ Percentage on both panel displays