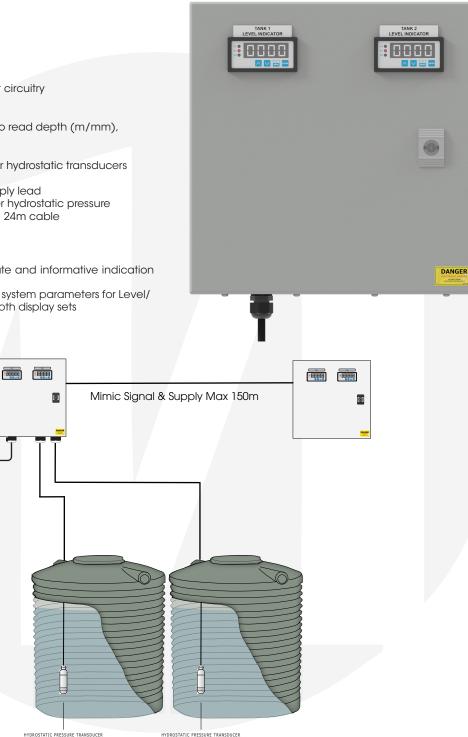

# TANK LEVEL INDICATORS

# FPC-12708-MP - DUAL MIMIC PANEL

#### HARDWARE FEATURES

2 X Enclosures:

- IP44 weatherproof rating
- Powder coated mild steel
- Removable gland plate Protection:

• Low voltage control and input circuitry Control & interface:

- 4x Process meter LED displays
- Each displays be configured to read depth (m/mm), percentage full, or capacity (litres) Inputs:

• 2x analogue 4-20mA inputs for hydrostatic transducers Included with panel:

- 10 Amp 3 pin 1.5m power supply lead
- 2x stainless steel potable water hydrostatic pressure transducers (0-4m rating) with 24m cable

#### **FUNCTION FEATURES**

- Provides an extremely accurate and informative indication of water level within two tanks
- Mimic Signal is used to display system parameters for Level/ Pressure/Percentage across both display sets