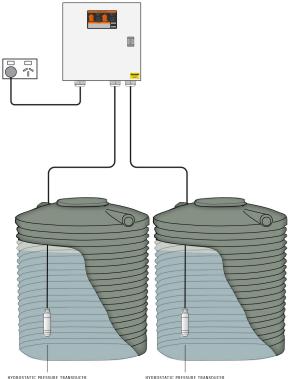

#### Inputs

- 2x analogue 4-20mA inputs for hydrostatic transducers Included with panel:
- 10 Amp 3 pin 1.5m power supply lead
- 2x stainless steel potable water hydrostatic pressure transducers (0-4m rating) with 24m cable

## **FUNCTION FEATURES**

- Provides an extremely accurate and informative indication of water level within two tanks on a touchscreen display.
- Provides 4x programmable low level interface/volt-free BMS outputs for each tank.
- High level interface Modbus TCP available
- Remote monitoring can be provided at additional cost