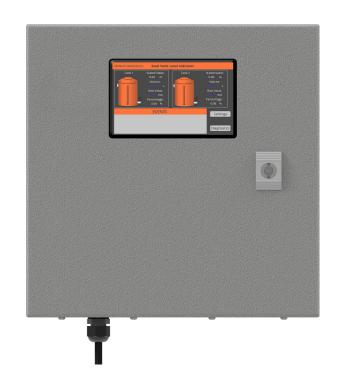

# TANK LEVEL INDICATORS

## FPC-12718 - DUAL

#### Enclosure:

- IP44 weatherproof rating
- Powder coated mild steel
- Removable gland plate

### Control & interface:

- 1x touchscreen display
- Displays be configured to read depth (m/mm), percentage full, or capacity (litres)

#### Inputs

- 2x analogue 4-20mA inputs for hydrostatic transducers Included with panel:
- 10 Amp 3 pin 1.5m power supply lead
- 2x stainless steel potable water hydrostatic pressure transducers (0-4m rating) with 24m cable

## SINGLE PHASE (230VAC) - FPC-12718

| Code      | Description                                  | <b>Enclosure Size</b> |
|-----------|----------------------------------------------|-----------------------|
| FPC-12718 | Tank Level Indicator - Dual with touchscreen | 400x300x210mm         |